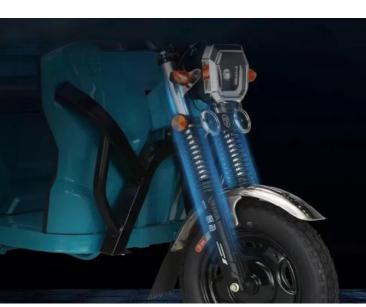

Multifunctional Highlight Instrument Panel, Colour Screen Display

Driving Data Is Clear at A Glance

Thick Outer Spring Shock Absorption

Battery charging cable

Comfortable Seat

Strong Power, Smooth Start, Low Electro Magnetic Noise

Driving Data Is Clear at a Glance

Thick Outer Spring Shock Absorption

Front tyre specifications 3.5- 12

Rear tire specifications 3.75-12