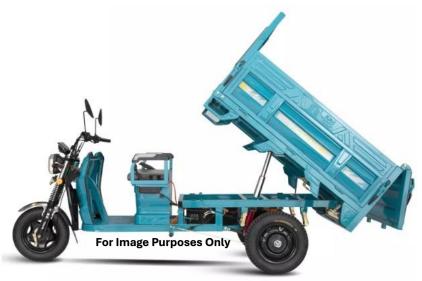

## Model: Model C-JB150ZX - Hydraulic Tipper

Motor, controller (w): 72V1500W

(Nameplate 3900W)

> Hydraulic Dump: Yes

Battery: 6 by Lead-Acid 72V58Ah

Charging Time: 6-8 hours

Range Per Charge: 66km

> Front Brake: Disk

High, Medium and Low - Speed function

Overall Dimensions: 2868mm(L) x1175mm(W) x1435mm(H)

➤ Wheelbase: 2035

> Wheel Track: 950mm

Cargo Box Size (mm) 1500×1100×435 With Drop Down Sides.

> Strong Power, Smooth Start, Low Electro Magnetic Noise