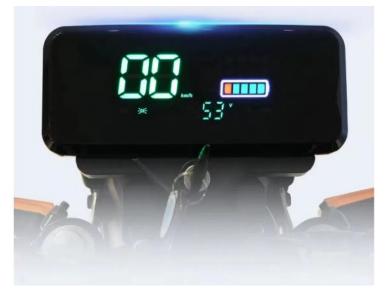

Multifunctional Highlight Instrument Panel, Colour Screen Display

Driving Data Is Clear at A Glance

Thick Outer Spring Shock Absorption

Battery charging cable

Minimum turning radius: 4m

Maximum climbing slope: ≤ 20°

Economic speed range: Low - 74km and High - 62km

Headlight: LED

High, Medium and Low - Speed function

Multifunctional Highlighted Instrumental Panel