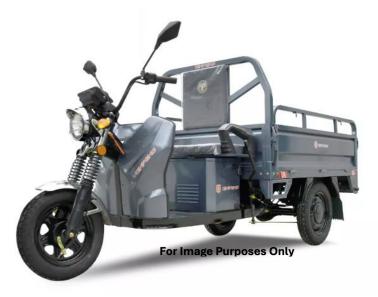

## Model: Model C-JB150ZX - Hydraulic Tipper

Motor, controller (w): 72V1500W

(Nameplate 3900W)

> Hydraulic Dump: Yes

Battery: 6 by Lead-Acid 72V58Ah

Charging Time: 6-8 hours

Range Per Charge: 66km

> Front Brake: Disk

Rear Brake: Drum

> Tyres: Mountain Type

Front and Rear 4.0-12

Max Speed: 42km/h

Max Load 543 Kgs

Double Layer Structure Frame

Gross Vehicle Mass: 270kg

➢ Ground clearance: ≥150mm

Minimum turning radius: 4m

Rated loading capacity: 500kg

Max speed: 25km/h in Low and 42km/h in High

Maximum climbing slope: ≤ 25°

Economic speed range: Low - 66km and High - 52km

Headlight: LED

Hydraulic Oil Pump: 1200w

High, Medium and Low - Speed function

Overall Dimensions: 2868mm(L) x1175mm(W) x1435mm(H)

➤ Wheelbase: 2035

> Wheel Track: 950mm

Cargo Box Size (mm) 1500×1100×435 With Drop Down Sides.

> Strong Power, Smooth Start, Low Electro Magnetic Noise

Multifunctional Highlight Instrument Panel, Colour Screen Display

Driving Data Is Clear at A Glance

Thick Outer Spring Shock Absorption

Battery charging cable